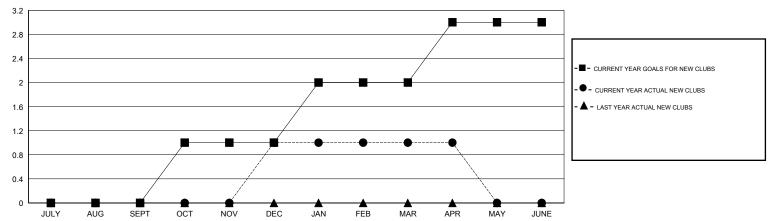

| JULY/AUG/SEPT | 10                 | 23                                  | 28                 | -5               |
| OCT/NOV/DEC   | 1                | 1                | 1                | 0                | OCT/NOV/DEC   | 40                 | 61                                  | 62                 | -1               |
| JAN/FEB/MAR   | 1                | 0                | 0                | 0                | JAN/FEB/MAR   | 21                 | 32                                  | 24                 | 8                |
| APR/MAY/JUNE  | 1                | 0                | 0                | 0                | APR/MAY/JUNE  | 11                 | 5                                   | 17                 | -12              |

## GOALS AND ACTUAL NEW CLUBS CUMULATIVE



## GOALS AND ACTUAL MEMBERS CUMULATIVE



| -■-  | CURRENT YEAR GOALS FOR NEW |
|------|----------------------------|
| MEMB | EDS.                       |

- CURRENT YEAR ACTUAL MEMBERS

- ▲ - LAST YEAR ACTUAL MEMBERS

| DROPPED CLUBS: 1  DROPPED MEMBERS      |     | 22 CLUBS OF 36 ADDED 1 OR MORE<br>NEW MEMBERS | GENDER DISTRIBUTION           MALE         445 (57.94%)           FEMALE         323 (42.06%) |  |  |
|----------------------------------------|-----|-----------------------------------------------|-----------------------------------------------------------------------------------------------|--|--|
| DECEASED 13 CLUB CANCELLED 0 OTHER 117 |     | CLICK HERE FOR HEALTH. ASSESSMENT DATA        | FAMILY UNIT MEMBERS HEAD OF HOUSEHOLD