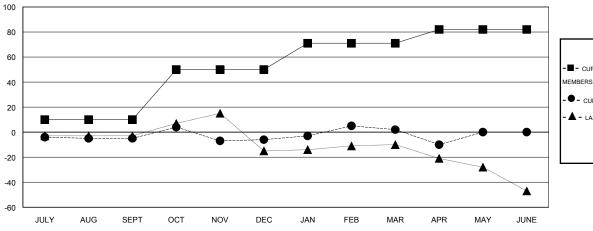

## GOALS AND ACTUAL MEMBERS CUMULATIVE

| -■-  | CURRENT YEAR GOALS FOR NEW |
|------|----------------------------|
| MEMB | EDS.                       |

- CURRENT YEAR ACTUAL MEMBERS

- ▲ - LAST YEAR ACTUAL MEMBERS